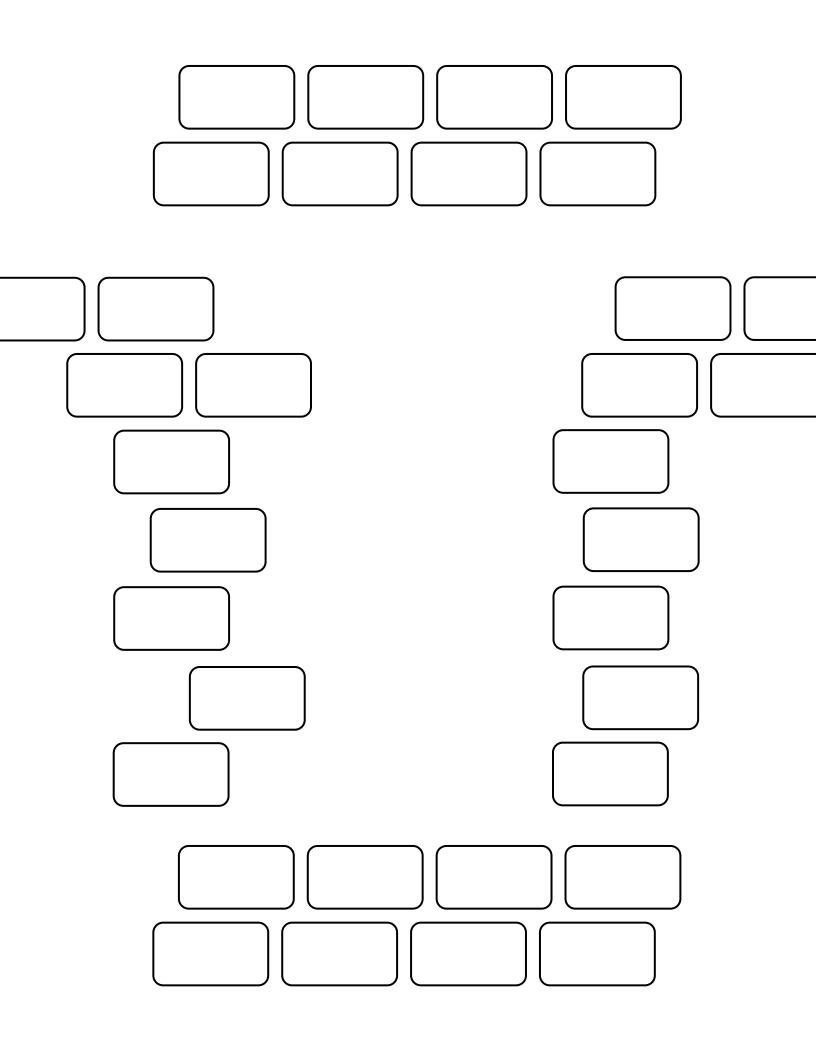

Print this template on one side and the brick pattern on the second side. Cut on the solid lines and fold on the dotted lines. Color and glue the figures inside the furnace and add tissue paper or construction paper "flames". Color the bricks of the furnace. Finally, add glue to the top and bottom tabs.